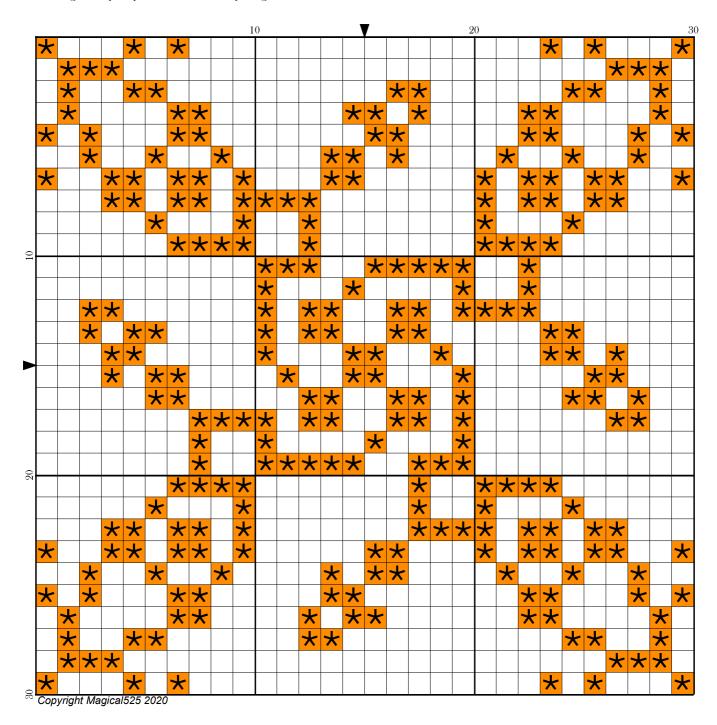

## Mini Magical Mystery SAL 2 - Part 11

Author: Magical 525

Copyright: Copyright Magical 525 2020
Website: http://Magical Quilts.blogspot.com

Grid Size: 30W x 30H

**Design Area:** 2.14" x 2.14" (30 x 30 stitches)

Legend:

[2] DMC 740 tangerine (264 stitches, 0.1 skeins)

Welcome to the eleventh part of the second Mini Magical Mystery SAL!

Today you are adding stitches along the edges.

Have fun and see you tomorrow!

Please do leave a message on my blog, <a href="http://MagicalQuilts.blogspot.com/">http://MagicalQuilts.blogspot.com/</a>, mention @Magical525 on twitter or in the SAL Facebook group (linked in the top link) if you make this as I'd love to see the results! I use #MagicalMysterySAL as the tag on most social media.