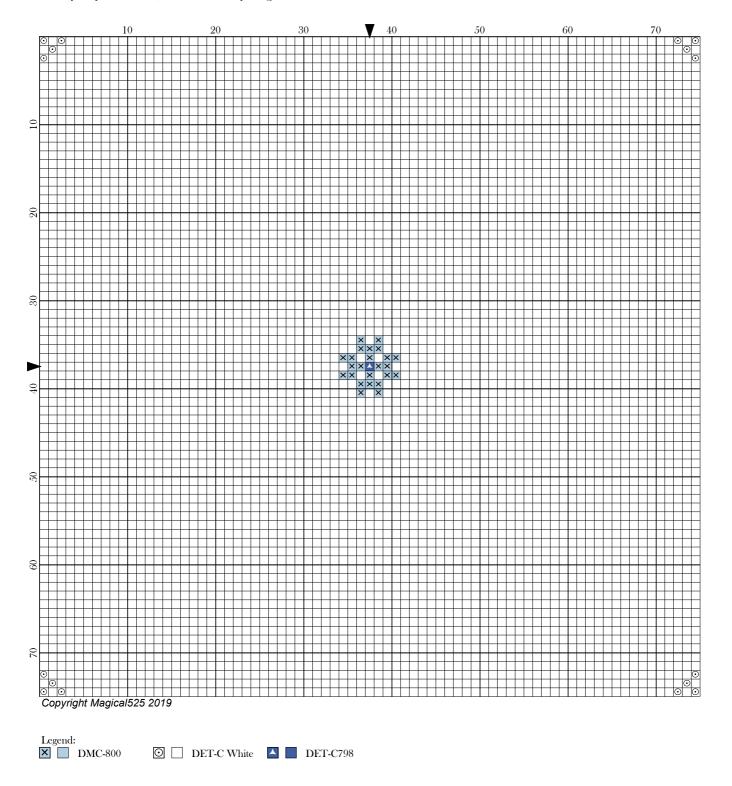

## NYE Mystery SAL 2019/2020 - Part 1

Author: Magical 525

Copyright: Copyright Magical 525 2019
Website: http://Magical Quilts.blogspot.com

Grid Size: 75W x 75H

**Design Area:** 5.36" x 5.36" (75 x 75 stitches)

Legend:

 ▶ 2 DMC
 800 delft blue - pl
 (24 stitches, 0.1 skeins)

 ▶ 2 DET
 C White white
 (16 stitches, 0.1 skeins)

Welcome to the first part of the 2019/2020 NYE Magical Mystery!

This time it's easy enough to see what you need to stitch - in the coming parts you will need to keep your eyes peeled and read the notes carefully.