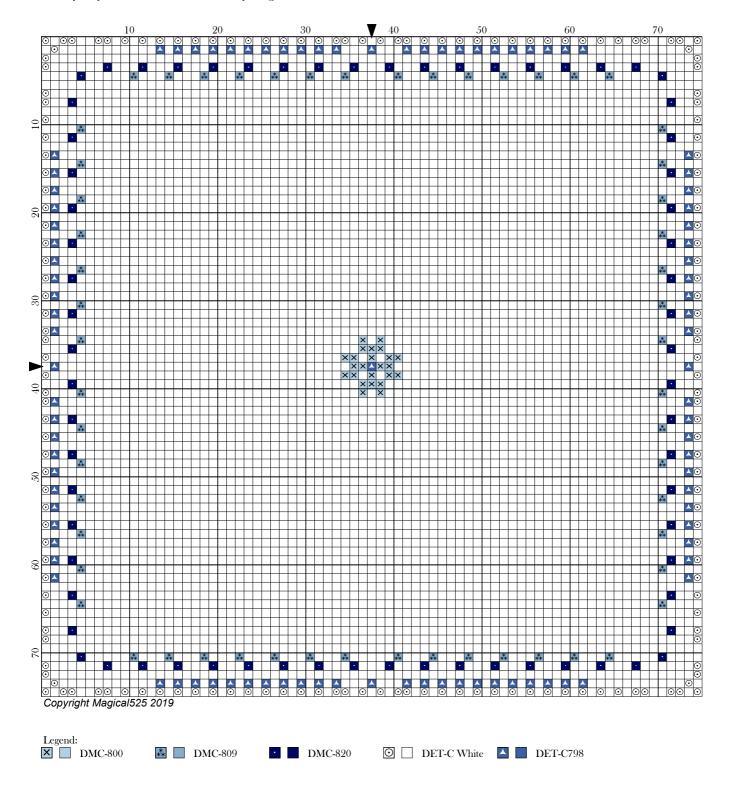

## NYE Mystery SAL 2019/2020 - Part 7

Author: Magical 525

Copyright: Copyright Magical 525 2019
Website: http://Magical Quilts.blogspot.com

Grid Size: 75W x 75H

**Design Area:** 5.36" x 5.36" (75 x 75 stitches)

## Legend:

| 2 DMC | 800 delft blue - pl (24 stitches, 0.1 skeins) | 12 DMC | 809 delft blue (56 stitches, 0.1 skeins) | 12 DMC | 820 royal blue - vy dk (68 stitches, 0.1 skeins)

(160 stitches, 0.1 skeins) (93 stitches, 0.1 skeins)

Welcome to the seventh part of the NYE Mystery SAL 2019/2020!

This time you get to use more DMC C798 - the colour you used for a single stitch in the centre in part one. It's all in the border again!

Have fun and see you in 4 hours!