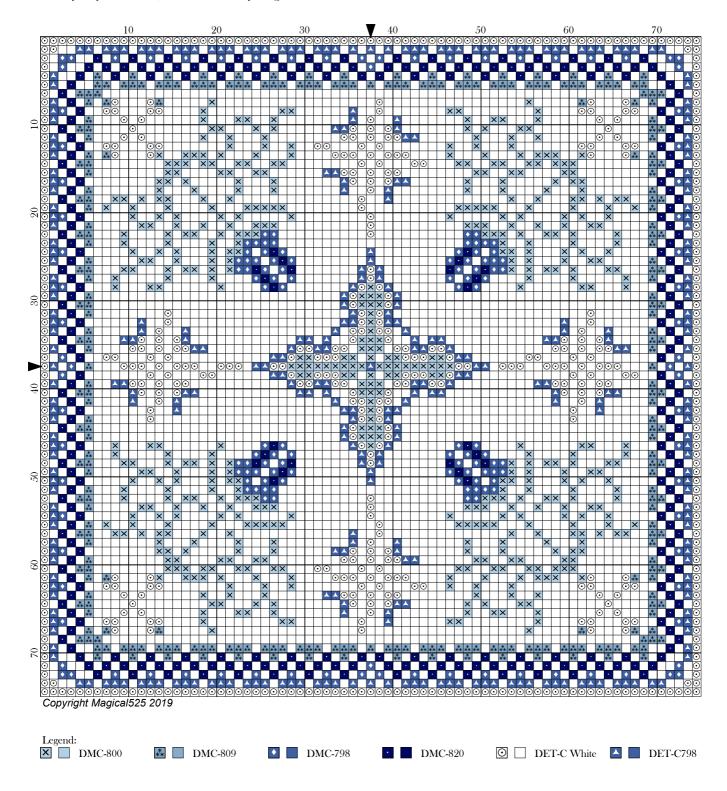

## NYE Mystery SAL 2019/2020 - Part 27

Author: Magical 525

Copyright: Copyright Magical 525 2019
Website: http://Magical Quilts.blogspot.com

Grid Size: 75W x 75H

**Design Area:** 5.36" x 5.36" (75 x 75 stitches)

## Legend:

| [2]           | DMC | 800  d | lelft blue - pl | (532 stitches, 0.2 skeins) | [2]         | DMC | 820     | royal blue - vy dk | (284 stitches, 0.1 skeins) |
|---------------|-----|--------|-----------------|----------------------------|-------------|-----|---------|--------------------|----------------------------|
| <b>**</b> [2] | DMC | 809 d  | lelft blue      | (268 stitches, 0.1 skeins) | $\odot$ [2] | DET | C White | white              | (600 stitches, 0.2 skeins) |
| • [2]         | DMC | 798 d  | lelft blue - dk | (172 stitches, 0.1 skeins) | <b>(</b> 2) | DET | C798    | delft blue - dk    | (337 stitches, 0.1 skeins) |

Welcome to the 27th part of the NYE Mystery SAL 2019/2020!

This time you will add more DMC 800 to the corners - the curly bits are getting even MORE swirly!

Have fun and see you in 4 hours!

Please do leave a message on my blog, <a href="http://magicalquilts.blogspot.com/">http://magicalquilts.blogspot.com/</a>, or mention me on Twitter or Instagram with @magical525 if you make this as I'd love to see the results! The tag to use is: #NYEMysterySAL