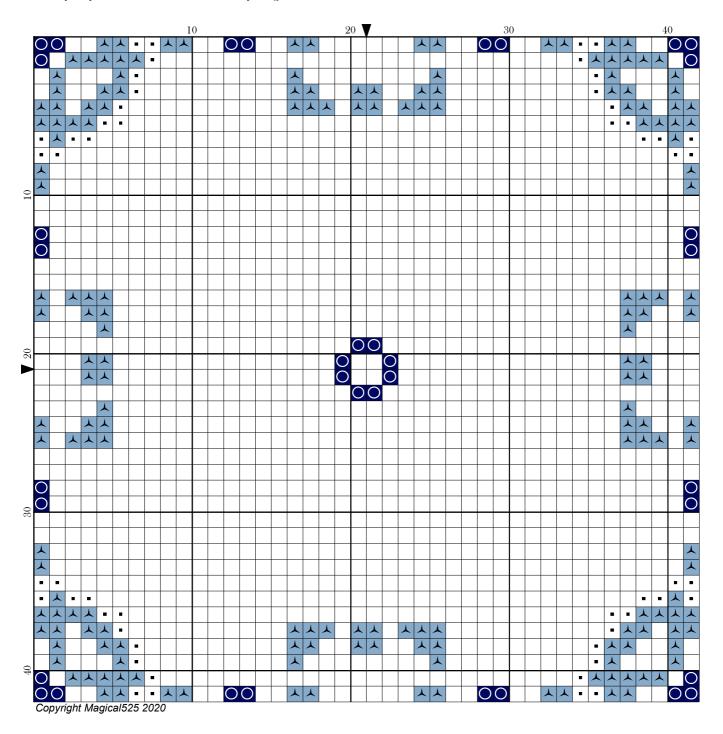

## NYE Mystery SAL 2020 - 2021 - Part 04

Author: Magical525

Copyright: Copyright Magical 525 2020  $http:\!/\!/Magical Quilts.blogspot.com$ Website:

Grid Size: 42W x 42H

3.00" x 3.00" (42 x 42 stitches) Design Area:

Legend:

[2] DET [2] DMC

C White white 809 delft blue

(52 stitches, 0.1 skeins) (180 stitches, 0.1 skeins) [2] DMC

820 royal blue - vy dk (36 stitches, 0.1 skeins)

Welcome to the fourth part of the NYE Mystery SAL 2020/2021!

This time you will add colour B in the corners.

Have fun and see you in 4 hours!

Please do leave a message on my blog, <a href="http://magicalquilts.blogspot.com/">http://magicalquilts.blogspot.com/</a>, or mention me on Twitter or Instagram with @magical525 if you make this as I'd love to see the results! The tag to use is: #NYEMysterySAL