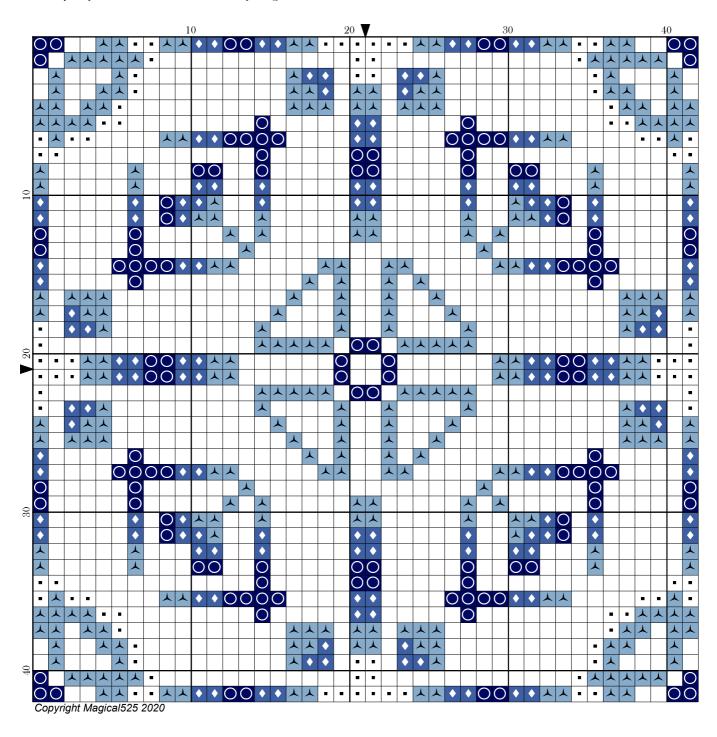

## NYE Mystery SAL 2020 - 2021 - Part 10

Author: Magical 525

Copyright: Copyright Magical 525 2020
Website: http://Magical Quilts.blogspot.com

Grid Size: 42W x 42H

**Design Area:** 3.00" x 3.00" (42 x 42 stitches)

Legend:

[2] DET [2] DMC

T C White white IC 809 delft blue (92 stitches, 0.1 skeins) (308 stitches, 0.1 skeins) [2] DMC [2] DMC

798 890

798 delft blue - dk 820 royal blue - vy dk (140 stitches, 0.1 skeins) (124 stitches, 0.1 skeins)

## **HAPPY NEW YEAR!**

Welcome to the tenth part of the NYE Mystery SAL 2020/2021!

This time you will add Colours A and C along the centre sides.

Have fun and see you in 4 hours!

Please do leave a message on my blog, <a href="http://magicalquilts.blogspot.com/">http://magicalquilts.blogspot.com/</a>, or mention me on Twitter or Instagram with @magical525 if you make this as I'd love to see the results! The tag to use is: #NYEMysterySAL