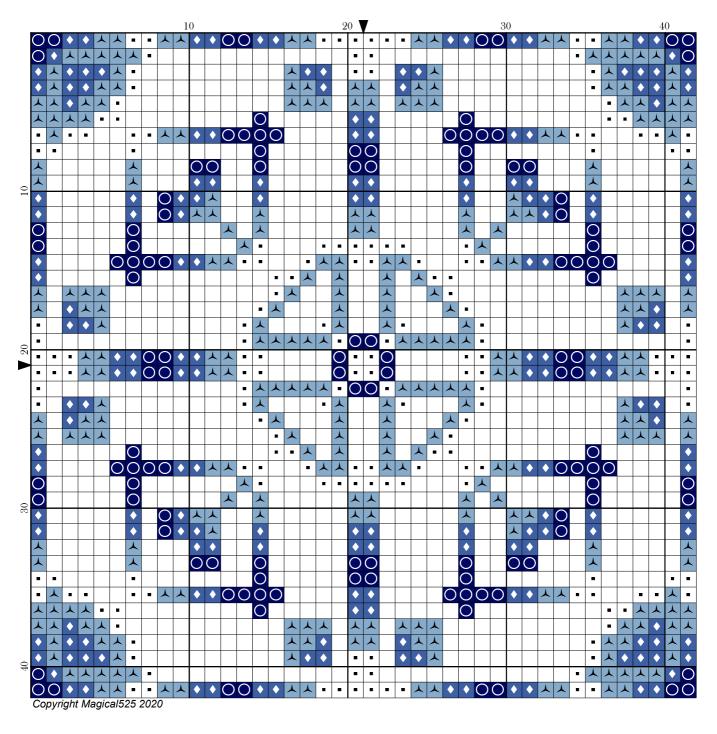

## NYE Mystery SAL 2020 - 2021 - Part 12

Author: Magical 525

Copyright: Copyright Magical 525 2020
Website: http://Magical Quilts.blogspot.com

Grid Size: 42W x 42H

**Design Area:** 3.00" x 3.00" (42 x 42 stitches)

Legend:

[2] DET [2] DMC

2] DET C White white 2| DMC 809 delft b

White white (180 stitches, 0.1 skeins) 809 delft blue (308 stitches, 0.1 skeins) [2] DMC [2] DMC

MC MC 798 delft blue - dk 820 royal blue - vy dk (184 stitches, 0.1 skeins) (124 stitches, 0.1 skeins)

Welcome to the twelfth part of the NYE Mystery SAL 2020/2021!

This time you will add colour A in the centre - watch out for the sneaky single stitches!

Have fun and see you in 4 hours!

Please do leave a message on my blog, <a href="http://magicalquilts.blogspot.com/">http://magicalquilts.blogspot.com/</a>, or mention me on Twitter or Instagram with @magical525 if you make this as I'd love to see the results! The tag to use is: #NYEMysterySAL