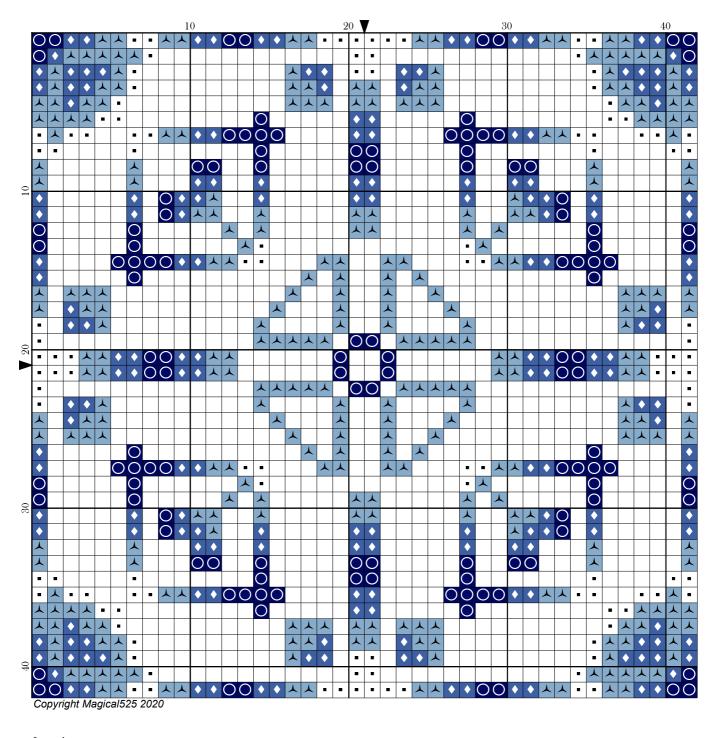

## NYE Mystery SAL 2020 - 2021 - Part 11

Author: Magical525

Copyright: Copyright Magical 525 2020 http://MagicalQuilts.blogspot.com Website:

Grid Size: 42W x 42H

3.00" x 3.00" (42 x 42 stitches) Design Area:

Legend:

[2] DET [2] DMC

C White white 809 delft blue (116 stitches, 0.1 skeins) (308 stitches, 0.1 skeins) [2] DMC [2] DMC

798 delft blue - dk 820 royal blue - vy dk

(184 stitches, 0.1 skeins) (124 stitches, 0.1 skeins)

Welcome to the eleventh part of the NYE Mystery SAL 2020/2021!

This time you will add colour C in the corners AND colour A to the lines around the heart. Don't forget the sneaky single stitch in the corner!