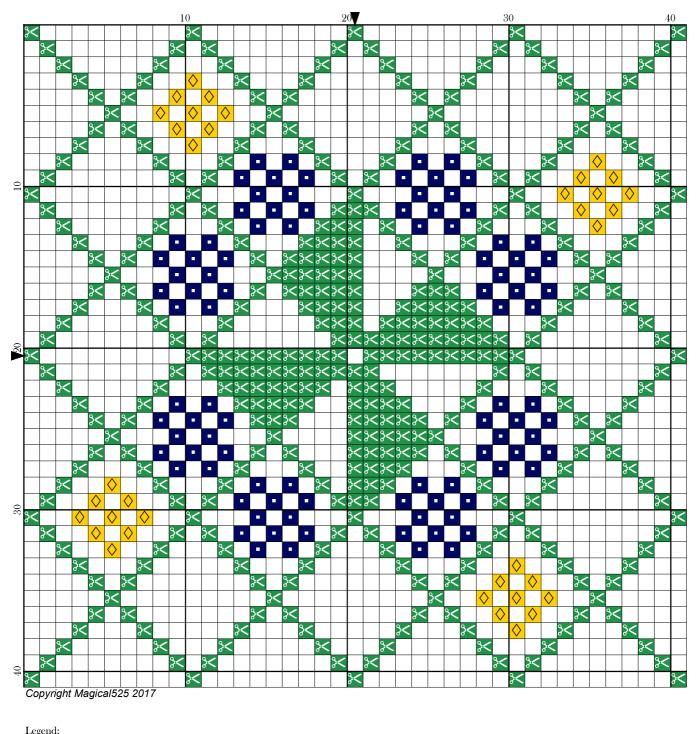

## NYE Mystery Sal Part 8

| Author:      | Magical525                        |
|--------------|-----------------------------------|
| Copyright:   | Copyright Magical525 2017         |
| Website:     | http://magicalquilts.blogspot.com |
| Grid Size:   | 41W x 41H                         |
| Design Area: | 2.28" x 2.28" (41 x 41 stitches)  |
|              |                                   |

[2] DMC 910 emerald green - dk (396 stitches, 0.1 skeins)

Welcome to the eighth part of the NYE Mystery SAL!

To save on constantly starting and stopping thread it would be wise to just park the threads to one side till the next part or until you are sure you no longer need that colour.