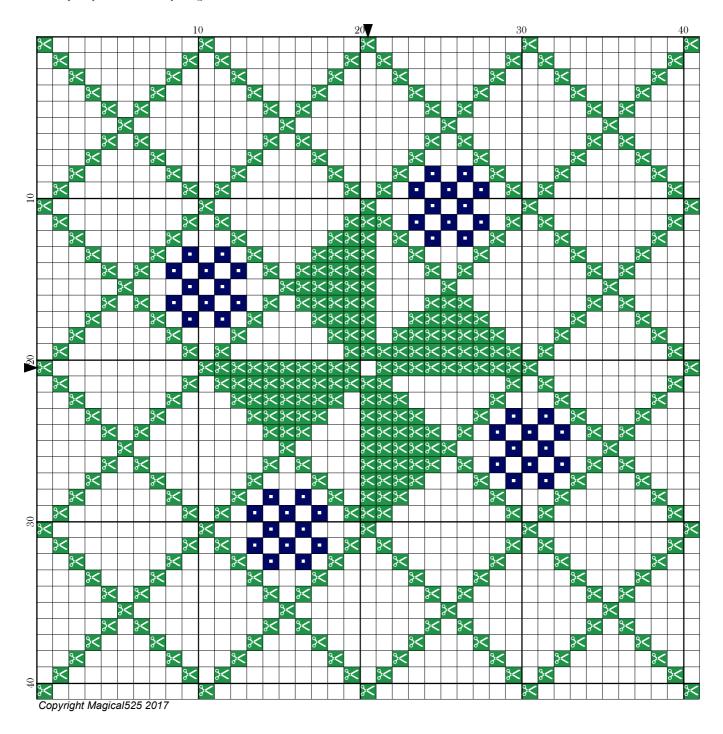

## NYE Mystery SAL Part 6

Author: Magical 525

Copyright: Copyright Magical525 2017
Website: http://magicalquilts.blogspot.com

Grid Size: 41W x 41H

**Design Area:** 2.28" x 2.28" (41 x 41 stitches)

Legend:

[2] DMC 820 royal blue - vy dk (48 stitches, 0.1 skeins) [2] DMC 910 emerald green - dk (396 stitches, 0.1 skeins)

## Welcome to the sixth part of the NYE Mystery SAL!

To save on constantly starting and stopping thread it would be wise to just park the threads to one side till the next part or until you are sure you no longer need that colour.

Have fun and see you in 3 hours!

Please do leave a message on my blog, <a href="http://magicalquilts.blogspot.com/">http://magicalquilts.blogspot.com/</a>, or mention me on twitter or Instagram with @magical525 if you make this as I'd love to see the results!