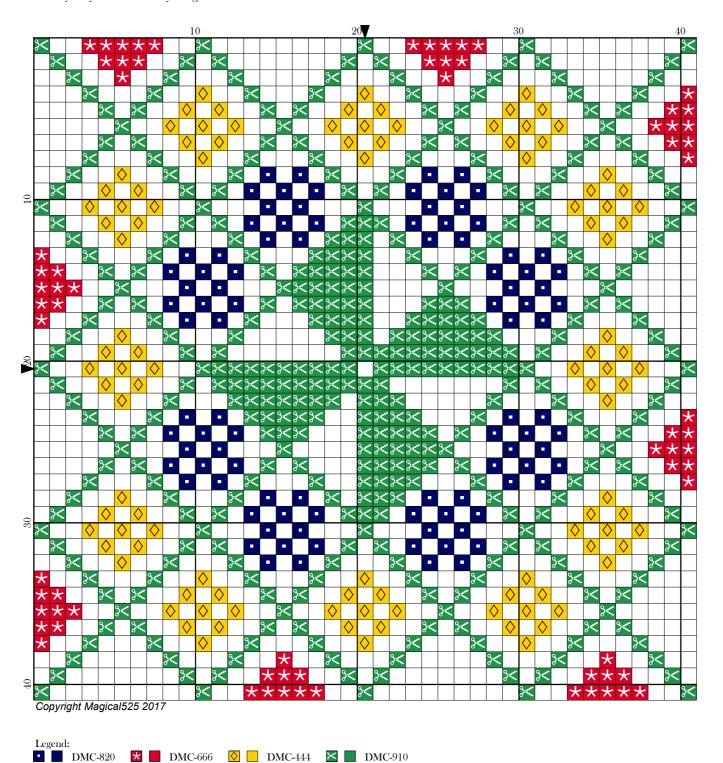

## NYE Mystery Sal Part 11

Author: Magical 525

Copyright: Copyright Magical525 2017
Website: http://magicalquilts.blogspot.com

Grid Size: 41W x 41H

**Design Area:** 2.28" x 2.28" (41 x 41 stitches)

## Legend:

|   |     |     | 820 royal blue - vy dk |                           | [2] DMC 444 lemon - dk (         | (108 stitches, 0.1 skeins) |
|---|-----|-----|------------------------|---------------------------|----------------------------------|----------------------------|
| * | [2] | DMC | 666 christmas red - br | (72 stitches, 0.1 skeins) | [2] DMC 910 emerald green - dk ( | (396 stitches, 0.1 skeins) |