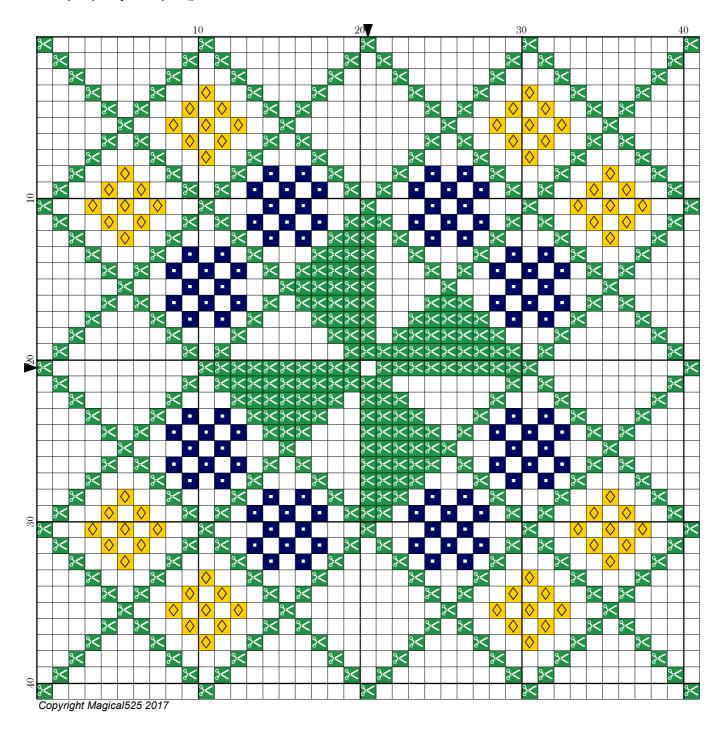

## NYE Mystery Sal part 9

Author: Magical 525

Copyright: Copyright Magical525 2017
Website: http://magicalquilts.blogspot.com

Grid Size: 41W x 41H

**Design Area:** 2.28" x 2.28" (41 x 41 stitches)

## Welcome to the ninth part of the NYE Mystery SAL!

To save on constantly starting and stopping thread it would be wise to just park the threads to one side till the next part or until you are sure you no longer need that colour.