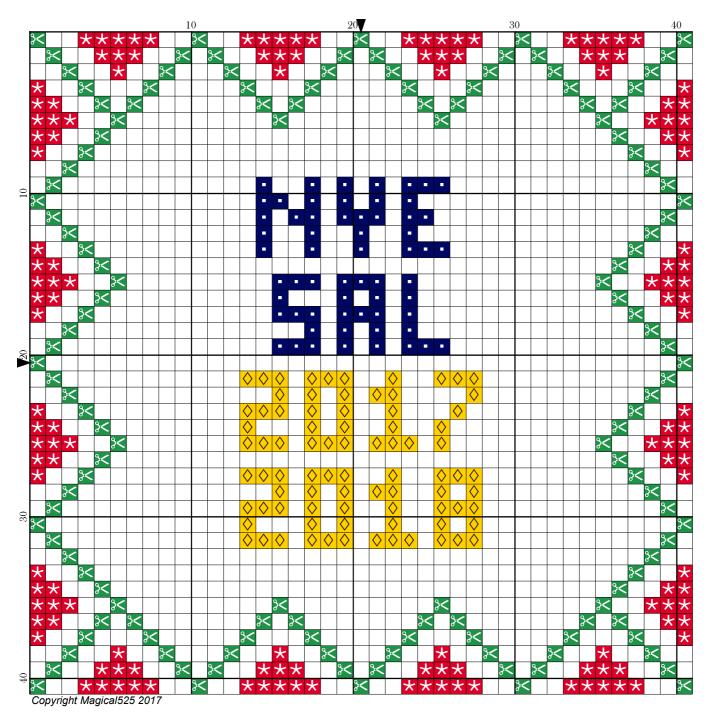

## NYE Mystery Sal Back

Author: Magical 525

Copyright: Copyright Magical525 2017
Website: http://magicalquilts.blogspot.com

Grid Size: 41W x 41H

**Design Area:** 2.28" x 2.28" (41 x 41 stitches)

## Legend:

 [2] DMC
 666 christmas red - br
 (144 stitches, 0.1 skeins)

 [2] DMC
 910 emerald green - dk
 (140 stitches, 0.1 skeins)

 [2] DMC
 444 lemon - dk
 (82 stitches, 0.1 skeins)

Welcome to a surprise extra part of the NYE Mystery SAL!

I didn't plan this but I realised that I wanted to make a biscornu, and I like pretty corners so this was made! And since I like to share here it is for you all to enjoy!

Please do leave a message on my blog, <a href="http://magicalquilts.blogspot.com/">http://magicalquilts.blogspot.com/</a>, or mention me on Twitter or Instagram with @magical525 if you make this as I'd love to see the results!