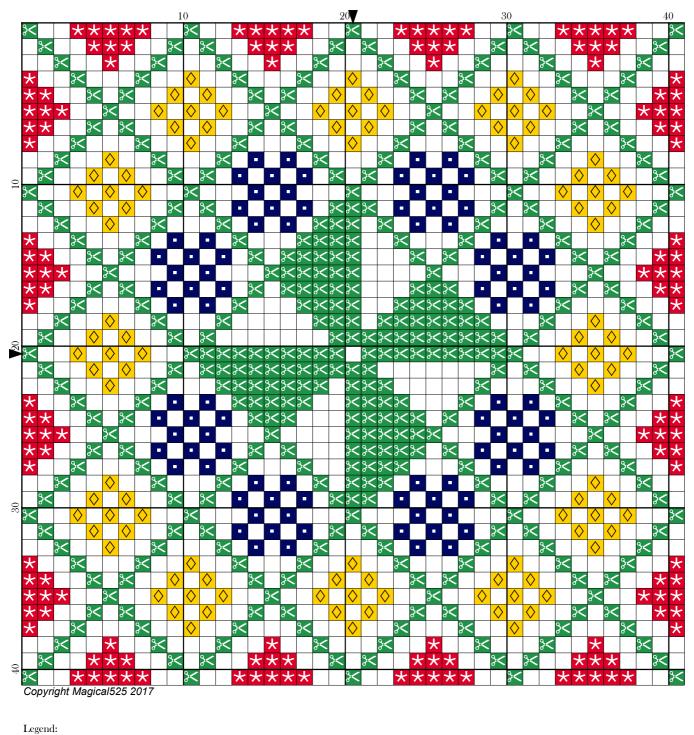

## NYE Mystery Sal part 12

| Author:      | Magical525                        |
|--------------|-----------------------------------|
| Copyright:   | Copyright Magical525 2017         |
| Website:     | http://magicalquilts.blogspot.com |
| Grid Size:   | 41W x 41H                         |
| Design Area: | 2.28" x 2.28" (41 x 41 stitches)  |
|              |                                   |

Welcome to the twelfth part of the NYE Mystery SAL!

To save on constantly starting and stopping thread it would be wise to just park the threads to one side till the next part or until you are sure you no longer need that colour.