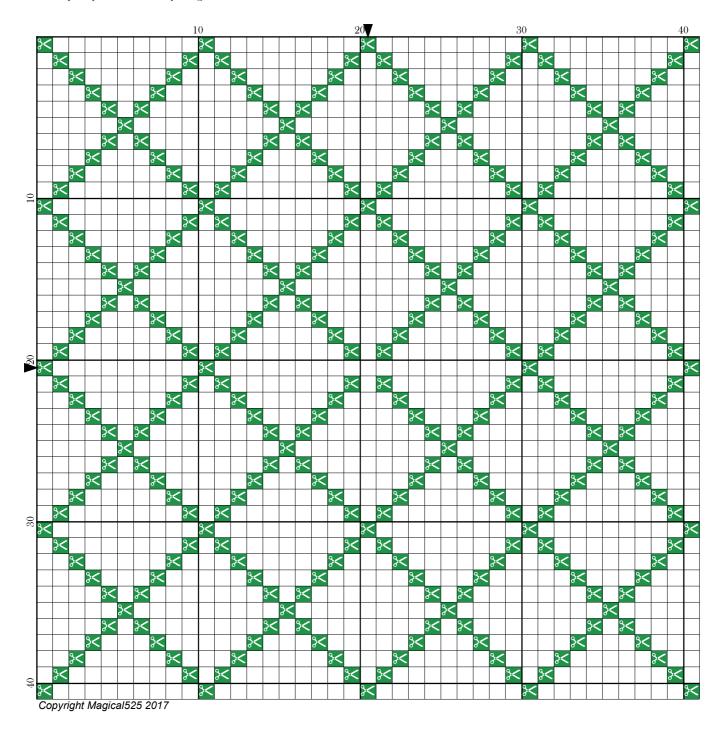

## NYE Mystery SAL Part 4

Author: Magical 525

Copyright: Copyright Magical525 2017
Website: http://magicalquilts.blogspot.com

Grid Size: 41W x 41H

**Design Area:** 2.28" x 2.28" (41 x 41 stitches)

Legend:

[2] DMC 910 emerald green - dk (296 stitches, 0.1 skeins)

## Welcome to the fourth part of the NYE Mystery SAL!

To save on constantly starting and stopping thread it would be wise to just park the threads to one side till the next part or until you are sure you no longer need that colour.