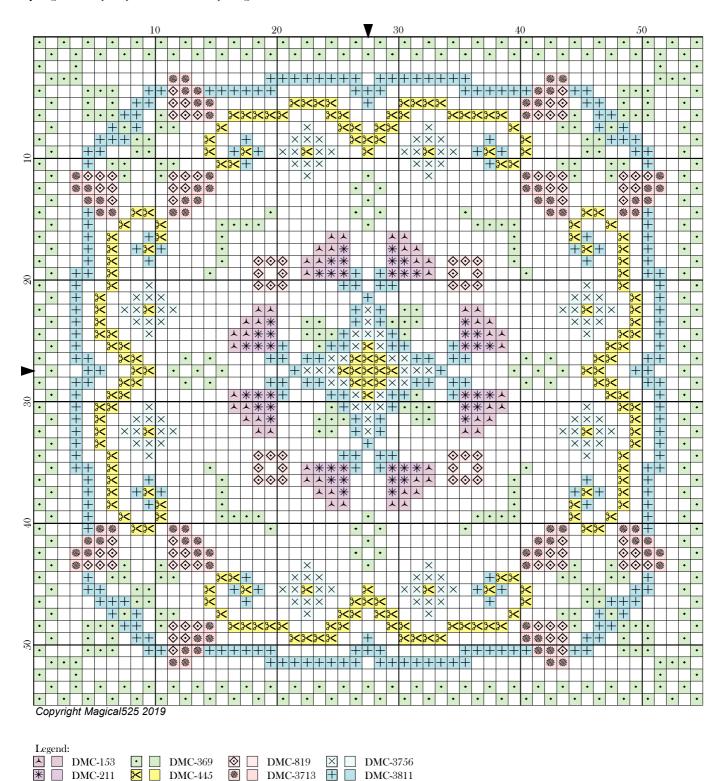

## Spring 2019 Mystery SAL - Part 13

Author: Magical 525

Copyright: Copyright Magical 525 2019
Website: http://magicalquilts.blogspot.com
Fabric: 14ct Aida / 28ct evenweave

Grid Size: 55W x 55H

**Design Area:** 3.93" x 3.93" (55 x 55 stitches)

## Legend:

Welcome to the thirteenth part of the Spring Mystery SAL 2019!

This time you get to add the second pink at last! Both in the corners to complete the flowers there and in the corners between the purple flowers.

To save on constantly starting and stopping thread it would be wise to just park the threads to one side till the next part or until you are sure you no longer need that colour.

Have fun and see you in 4 hours!