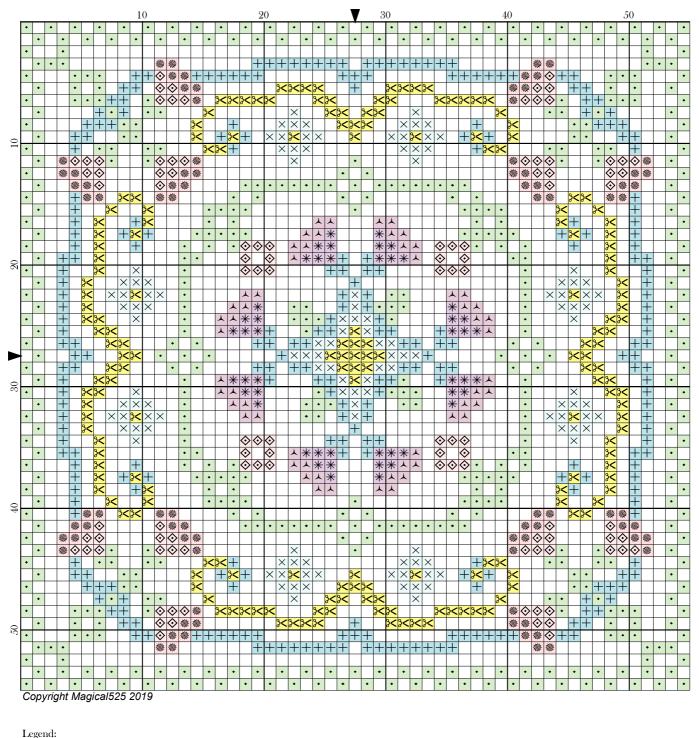

## Spring 2019 Mystery SAL - Part 14 by Magical525

| <b>DMC-1</b> 53 | • DMC-369       | <b>DMC-819</b>    | X DMC-3756       |
|-----------------|-----------------|-------------------|------------------|
| * DMC-211       | <b>DMC-</b> 445 | <b>*</b> DMC-3713 | <b>DMC-</b> 3811 |

## Spring 2019 Mystery SAL - Part 14

| Author:      | Magical525                        |  |  |
|--------------|-----------------------------------|--|--|
| Copyright:   | Copyright Magical525 2019         |  |  |
| Website:     | http://magicalquilts.blogspot.com |  |  |
| Fabric:      | 14ct Aida / 28ct evenweave        |  |  |
| Grid Size:   | 55W x 55H                         |  |  |
| Design Area: | 3.93" x 3.93" (55 x 55 stitches)  |  |  |
|              |                                   |  |  |

| Legend:     |                             |                            |             |                           |                            |
|-------------|-----------------------------|----------------------------|-------------|---------------------------|----------------------------|
| ▲ [2] DMC   | 153 violet - vy lt          | (56 stitches, 0.1 skeins)  |             | 819 baby pink - lt        | (104 stitches, 0.1 skeins) |
| * [2] DMC   | 211 lavender - lt           | (48 stitches, 0.1 skeins)  | 🏶 📃 [2] DMC | 3713 salmon -vy lt        | (84 stitches, 0.1 skeins)  |
| • [2] DMC   | 369 pistachio green - vy lt | (492 stitches, 0.2 skeins) | 🛛 [2] DMC   | 3756 baby blue - ul vy lt | (124 stitches, 0.1 skeins) |
| 🔀 📃 [2] DMC | 445 lemon - lt              | (189 stitches, 0.1 skeins) | + [2] DMC   | 3811 turquoise - vy lt    | (272 stitches, 0.1 skeins) |

Welcome to the fourteenth part of the Spring Mystery SAL 2019!

This is the last part of the front of the embroidery - you will finish it by adding all the green in the empty area between the central flowers and the border flowers.