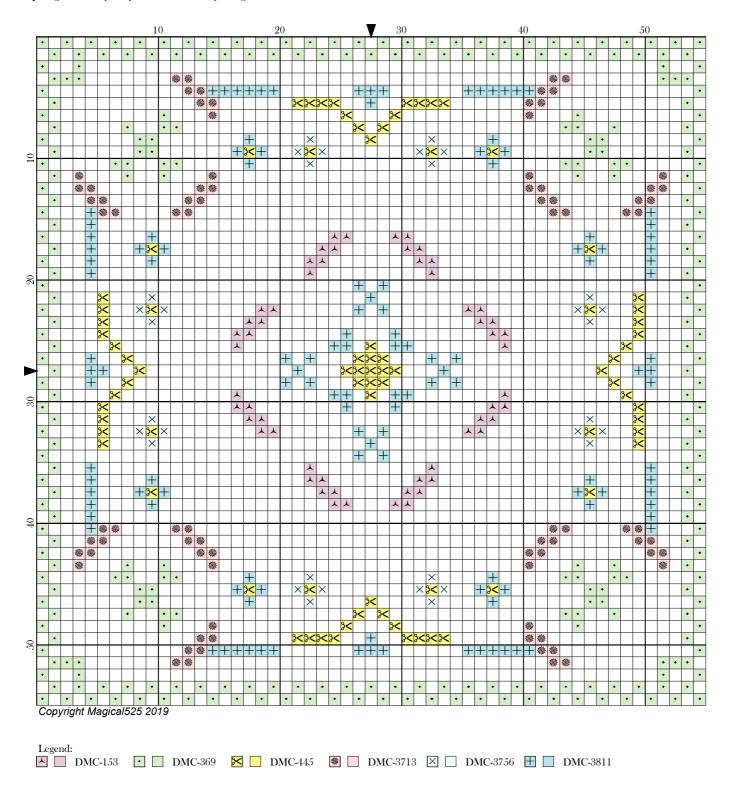

## Spring 2019 Mystery SAL - Part 7

Author: Magical 525

Copyright: Copyright Magical 525 2019
Website: http://magicalquilts.blogspot.com
Fabric: 14ct Aida / 28ct evenweave

Grid Size: 55W x 55H

**Design Area:** 3.93" x 3.93" (55 x 55 stitches)

## Legend:

Welcome to the seventh part of the Spring Mystery SAL 2019!

This time the green squares get bits added to them and so does the yellow central diamond shape!

To save on constantly starting and stopping thread it would be wise to just park the threads to one side till the next part or until you are sure you no longer need that colour.

Have fun and see you in 4 hours!

Please do leave a message on my blog, <a href="http://magicalquilts.blogspot.com/">http://magicalquilts.blogspot.com/</a>, or mention me on Twitter or Instagram with @magical525 if you make this as I'd love to see the results!