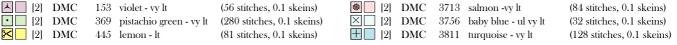

## Legend:

Welcome to the seventh part of the Spring Mystery SAL 2019!

This time the green squares get bits added to them and so does the yellow central diamond shape!

To save on constantly starting and stopping thread it would be wise to just park the threads to one side till the next part or until you are sure you no longer need that colour.