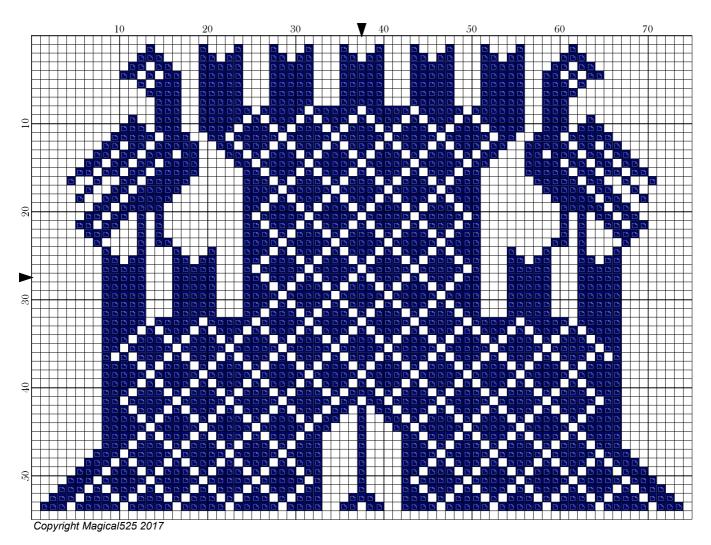

## Weavers Tapestry Castle

| Author:      | Magical525                          |
|--------------|-------------------------------------|
| Copyright:   | Copyright Magical525 2017           |
| Website:     | http://magicalquilts.blogspot.com   |
| Fabric:      | 14ct Aida / 28ct evenweave or linen |
| Grid Size:   | 75W x 55H                           |
| Design Area: | 5.21" x 3.79" (73 x 53 stitches)    |

Legend: [2] DMC 820 royal blue - vy dk (2059 stitches, 0.8 skeins)

Merry Christmas! This is my Christmas present for you - a castle from the Weavers Tapestry patterns that unfortunately didn't make it onto the band sampler as it was just too big in the end but as I'd already charted it I thought I'd give it to you now.